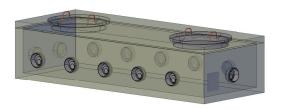

## CONCEPTUAL VIEW

SCALE: NTS

- Manufacturing Notes
  I.I. CONCRETE COMPRESSIVE STRENGTH: 4,000PSI @ 28 DAYS
- AIR ENTRAINMENT: 4-6%
- GRADE 60 REINFORCEMENT & STRUCTURAL FIBER REINFORCED
- NEVER USE SEPTIC CLEANING AGENTS
- 1.5. DESIGNED FOR PEDESTRIAN LOAD RATING ONLY
- ALL PIPE SEAL PENETRATIONS ARE INTEGRALLY CAST
- FLOW EQUALIZERS RECOMMENDED FOR EQUAL BED LOADING