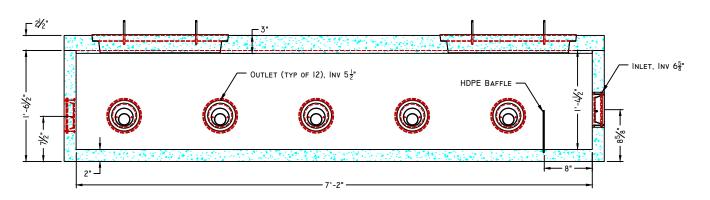

### SECTION A-A

## CONCEPTUAL VIEW

SCALE: NTS

- Manufacturing Notes
  I.I. CONCRETE COMPRESSIVE STRENGTH: 4,000PSI @ 28 DAYS
- AIR ENTRAINMENT: 4-6%
- GRADE 60 REINFORCEMENT & STRUCTURAL FIBER REINFORCED
- NEVER USE SEPTIC CLEANING AGENTS
- 1.5. DESIGNED FOR PEDESTRIAN LOAD RATING ONLY
- ALL PIPE SEAL PENETRATIONS ARE INTEGRALLY CAST
- FLOW EQUALIZERS RECOMMENDED FOR EQUAL BED LOADING