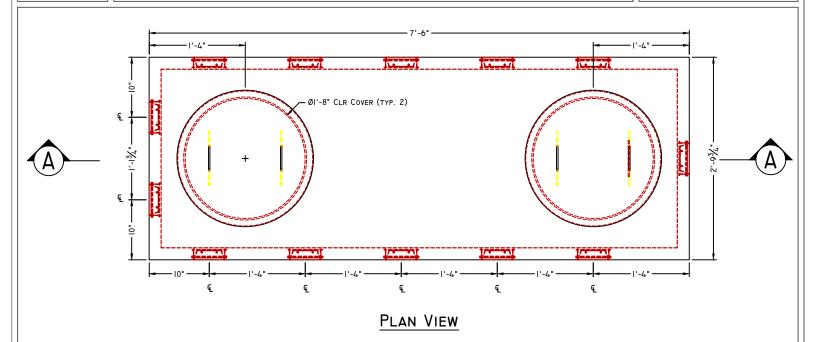

## CONCEPTUAL VIEW

SCALE: NTS

- Manufacturing Notes
  I.I. CONCRETE COMPRESSIVE STRENGTH: 4,000PSI @ 28 DAYS
- AIR ENTRAINMENT: 4-6%
- GRADE 60 REINFORCEMENT & STRUCTURAL FIBER REINFORCED
- NEVER USE SEPTIC CLEANING AGENTS
- 1.5. DESIGNED FOR PEDESTRIAN LOAD RATING ONLY
- ALL PIPE SEAL PENETRATIONS ARE INTEGRALLY CAST
- FLOW EQUALIZERS RECOMMENDED FOR EQUAL BED LOADING