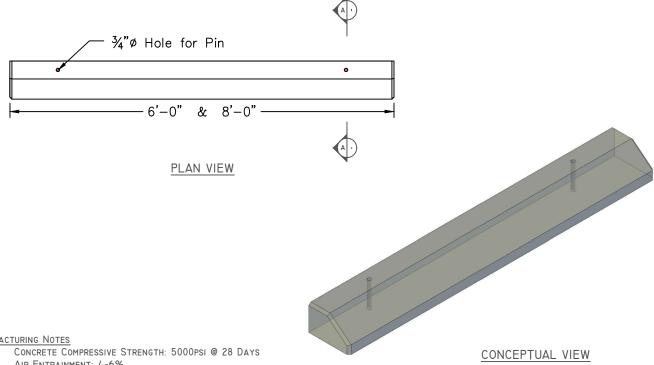

## American Concrete Industries

Parking Lot Curbing - Type 2 (9.5"W x 6"H) (1-Sided)

WWW.AMERICANCONCRETE.COM 1717 STILLWATER AVE. VEAZIE, ME. 04401 TEL: (207) 947-8334 FAX: (866) 414-9083

## MANUFACTURING NOTES

AIR ENTRAINMENT: 4-6%

1.3. GRADE 60 REINFORCEMENT, (4) #3 BARS

1.4. TYPE 2 - I-SIDED CURB FOR USE ALONG EDGE OF PARKING LOT.

RECOMMENDED TO BE SET & PINNED ON TOP ASPHALT PAVEMENT.

## PHYSICAL SPECIFICATIONS:

6'-0" L WEIGHT: 295 LBS | ITEM#: 311350 8'-0" L 

| TRANSPORTATION, PARKING   CURBING   TYPE 2 (9.5 x 6) | Scale: 1/2" = 1'-0" Unless otherwise Noted | REVISION #: 0.00        |
|------------------------------------------------------|--------------------------------------------|-------------------------|
| AMERICAN CONCRETE INDUSTRIES CATALOG                 | DRAWN DATE: 7/15/2019 ABL                  | REVISION DATE: 00/00/00 |