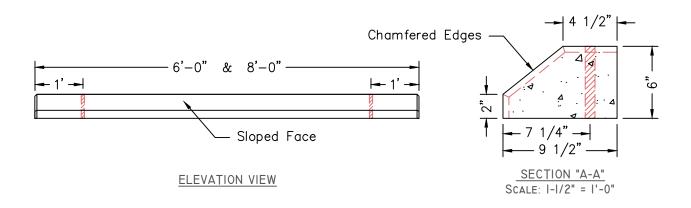

## American Concrete Industries

Parking Lot Curbing - Type 2 (9.5"W x 6"H) (1-Sided)

WWW.AMERICANCONCRETE.COM 1717 STILLWATER AVE. VEAZIE, ME. 04401 TEL: (207) 947-8334 FAX: (866) 414-9083

## MANUFACTURING NOTES

AIR ENTRAINMENT: 4-6%

1.3. GRADE 60 REINFORCEMENT, (4) #3 BARS

1.4. TYPE 2 - I-SIDED CURB FOR USE ALONG EDGE OF PARKING LOT.

RECOMMENDED TO BE SET & PINNED ON TOP ASPHALT PAVEMENT.

## PHYSICAL SPECIFICATIONS:

6'-0" L WEIGHT: 295 LBS | ITEM#: 311350 8'-0" L 

| TRANSPORTATION, PARKING   CURBING   TYPE 2 (9.5 x 6) | Scale: 1/2" = 1'-0" Unless otherwise Noted | REVISION #: 0.00        |
|------------------------------------------------------|--------------------------------------------|-------------------------|
| AMERICAN CONCRETE INDUSTRIES CATALOG                 | DRAWN DATE: 7/15/2019 ABL                  | REVISION DATE: 00/00/00 |