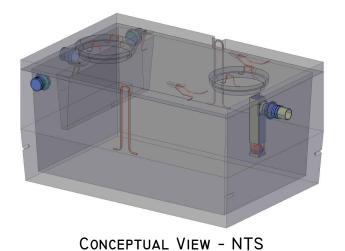

## American Concrete Industries

750 GALLON LOWBOY SEPTIC TANK

WWW. AMERICANCONCRETE. COM 1717 STILLWATER AVE. VEAZIE, ME. 04401

TEL: (207) 947-8334 FAX: (207) 947-3580





\*36 I/2" INV. 4"Ø PVC

## SECTION A-A



## \*Dimension is taken from bottom of tank

Manufacturing Notes

I.I. CONCRETE COMPRESSIVE STRENGTH: 5000PSI @ 28 DAYS

I.2. AIR ENTRAINMENT: 4-6%

I.3. GRADE 60 REINFORCEMENT

I.4. STRUCTURAL FIBER REINFORCED BASE

.5. TANKS SHOULD BE PUMPED EVERY 3-5 YEARS, DEPENDING ON USE

1.6. NEVER USE SEPTIC CLEANING AGENTS
1.7. DESIGNED FOR PEDESTRIAN LOAD RATING ONLY

I.7. DESIGNED FOR PEDESTRIAN LOAD RATING ONLY
I.7.I. SPECIFY H20 FOR BURIAL DEPTHS > 5'

1.8. ALL TANK PENETRATIONS ARE INTEGRALLY CAST
1.9. ALL JOINTS SEALED W/ BUTYL RUBBER JOINT SEALANT

Physical Specifications:

Cover Weight: 2,575 lbs
Tank Weight: 5,740 lbs
Total Weight: 8,315 lbs

Available Capacity: 890 gal (max) W/O Baffle Working Capacity: 688 gal (4"Ø PVC) W/ Baffle

CATALOG / RESIDENTIAL / SEPTIC TANKS / 750GAL

AMERICA