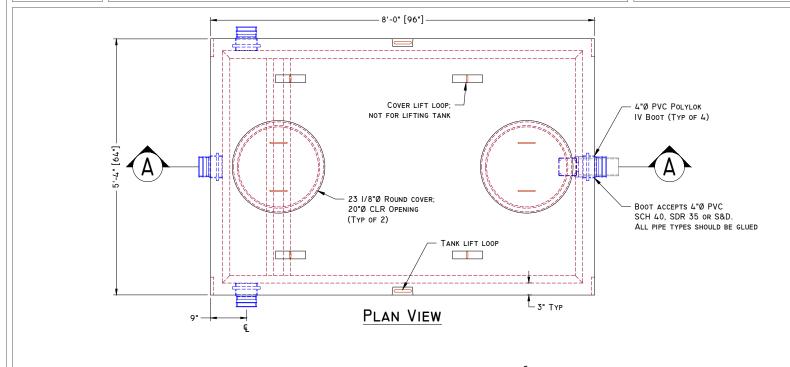

## American Concrete Industries

750 GALLON LOWBOY SEPTIC TANK

WWW. AMERICANCONCRETE. COM 1717 STILLWATER AVE. VEAZIE, ME. 04401

TEL: (207) 947-8334 FAX: (207) 947-3580

\*36 I/2" INV. 4"Ø PVC

## \*Dimension is taken from bottom of tank

Manufacturing Notes

I.I. CONCRETE COMPRESSIVE STRENGTH: 5000PSI @ 28 DAYS

I.2. AIR ENTRAINMENT: 4-6%

I.3. GRADE 60 REINFORCEMENT

I.4. STRUCTURAL FIBER REINFORCED BASE

1.8. ALL TANK PENETRATIONS ARE INTEGRALLY CAST
1.9. ALL JOINTS SEALED W/ BUTYL RUBBER JOINT SEALANT

Physical Specifications:

Cover Weight: 2,575 lbs
Tank Weight: 5,740 lbs
Total Weight: 8,315 lbs

Available Capacity: 890 gal (max) W/O Baffle Working Capacity: 688 gal (4"Ø PVC) W/ Baffle