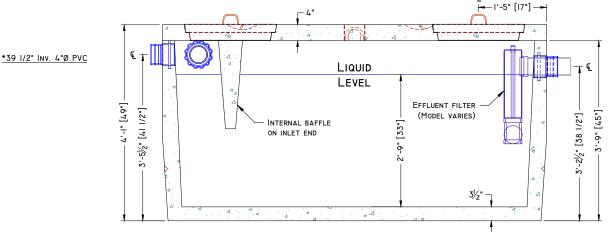

## American Concrete Industries

750 GALLON LOWBOY SEPTIC TANK

WWW. AMERICANCONCRETE. COM 1717 STILLWATER AVE. VEAZIE, ME. 04401

TEL: (207) 947-8334 FAX: (207) 947-3580

\*36 I/2" INV. 4"Ø PVC

## SECTION A-A

## \*Dimension is taken from bottom of tank

Manufacturing Notes

I.I. CONCRETE COMPRESSIVE STRENGTH: 5000PSI @ 28 DAYS

I.2. AIR ENTRAINMENT: 4-6%

I.3. GRADE 60 REINFORCEMENT

I.4. STRUCTURAL FIBER REINFORCED BASE