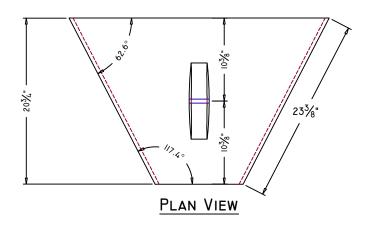

## American Concrete Industries

STANDARD THRUST BLOCK (1/4 YARD)

WWW.AMERICANCONCRETE.COM 1717 STILLWATER AVE. VEAZIE, ME. 04401

TEL: (207) 947-8334 FAX: (207) 947-3580

**ELEVATION VIEW** 

CONCEPTUAL VIEW SCALE: NTS