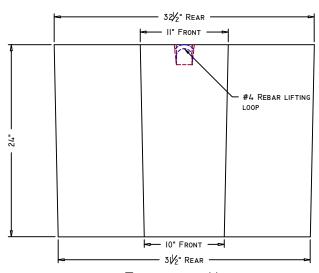

## American Concrete Industries

STANDARD THRUST BLOCK (1/4 YARD)

WWW.AMERICANCONCRETE.COM 1717 STILLWATER AVE. VEAZIE, ME. 04401

TEL: (207) 947-8334 FAX: (207) 947-3580

**ELEVATION VIEW** 

CONCEPTUAL VIEW SCALE: NTS