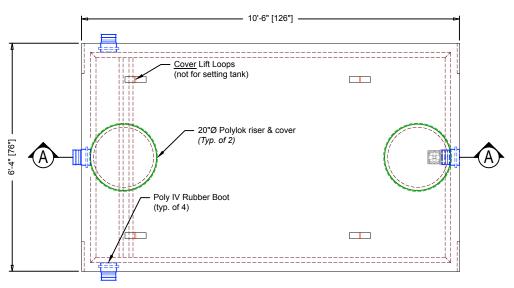

## American Concrete Industries

1500 Gallon Regular (New Style)

ACI Catalog 2013

Residential Septic Item# 291130



## Plan View







## \*Dimension is taken from bottom of tank

**Manufacturing Notes** 

Concrete Compressive Strength: 5000psi @ 28 Days

Air Entrainment: 4-6%

Grade 60 Reinforcement 1.3.

Structural fiber reinforced base 1.4.

Tanks should be pumped every 3-5 years, depending on use 1.5

NEVER use septic cleaning agents

Designed for pedestrian load rating only Specify H20 for burial depths > 5'

All tank penetrations are integrally cast 1.8.

1.9. All joints sealed W/ butyl rubber joint sealant

Physical Specifications: Cover Weight:

4,234 lbs Tank Weight: 9,548 lbs **Total Weight:** 13,782 lbs 1,891 gal (max) 1,682 gal (4"Ø PVC) Available Capacity: **Working Capacity:** 

www.americanconcrete.com

1022 Minot Ave Auburn, ME 04210 Tel: (207) 784-1388 | Fax: (207) 783-4039 1717 Stil