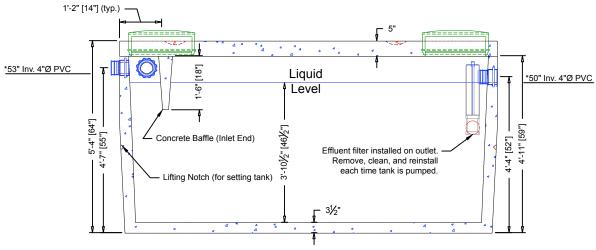

## \*Dimension is taken from bottom of tank

**Manufacturing Notes** 

Concrete Compressive Strength: 5000psi @ 28 Days

Air Entrainment: 4-6%

Grade 60 Reinforcement 1.3.

Structural fiber reinforced base 1.4.

1.9. All joints sealed W/ butyl rubber joint sealant

Physical Specifications: Cover Weight:

4,234 lbs Tank Weight: 9,548 lbs **Total Weight:** 13,782 lbs 1,891 gal (max) 1,682 gal (4"Ø PVC) Available Capacity: **Working Capacity:** 