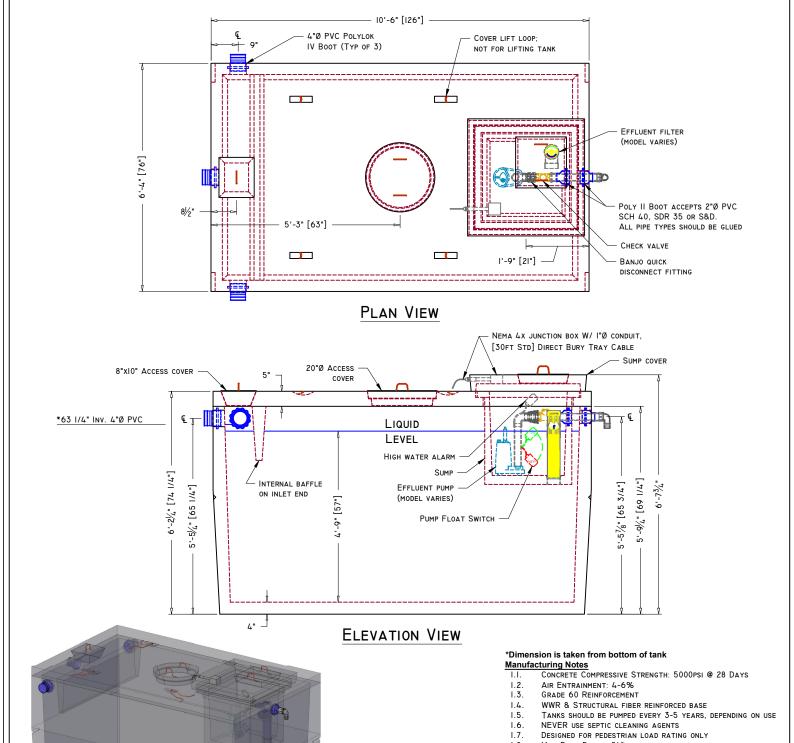

## American Concrete Industries

2000 GALLON REGULAR LIFT STATION

WWW. AMERICANCONCRETE. COM 1717 STILLWATER AVE.

VEAZIE, ME. 04401 TEL: (207) 947-8334 FAX: (207) 947-3580

CONCEPTUAL VIEW

SCALE: NTS

MAX BURY DEPTH: 24"

ALL TANK PENETRATIONS ARE INTEGRALLY CAST

1.10 ALL JOINTS SEALED W/ BUTYL RUBBER JOINT SEALANT

LIFT / PUSH / CORD LENGTH INFORMATION REQUIRED AT TIME OF 1.11.

Physical Specifications:

Cover Weight: 4,060 lbs Tank Weight: 12,035 lbs Sump Weight: Sump Cover Weight: 795 lbs 440 lbs Total Weight: 17,330 lbs

Available Capacity: 2,138 gal (max) W/ Baffle Working Capacity: 1,865 gal (4"Ø PVC) W/ Baffle

RESIDENTIAL | LIFT STATIONS | 2000GAL AMERICAN CONCRETE INDUSTRIES CATALOG ITEM#292190 SCALE: 1/2" = 1'-0" UNLESS OTHERWISE NOTED