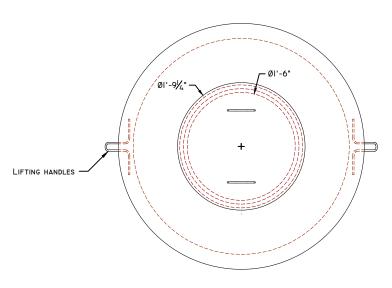

RECOMMEND JOINTS SEALED W/ BUTYL RUBBER JOINT SEALANT (NON-TOXIC AVAILABLE FOR POTABLE SYSTEMS)

Physical Specifications: 3'Ø WT Cover (#246060): 458 lbs 3'Øx4' Well Tile 1,260 lbs 3'Øx3' Well Tile (#246040): 945 lbs 3'Øx2' Well Tile (#246030): 630 lbs 3'Øx18" Well Tile (#246020): 472 lbs 3'Øx1' Well Tile (#246010): 314 lbs