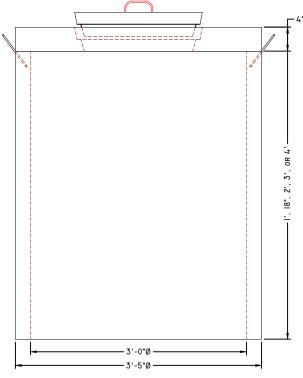

RECOMMEND JOINTS SEALED W/ BUTYL RUBBER JOINT SEALANT (NON-TOXIC AVAILABLE FOR POTABLE SYSTEMS)

Physical Specifications: 3'Ø WT Cover (#246060): 458 lbs 3'Øx4' Well Tile 1,260 lbs 3'Øx3' Well Tile (#246040): 945 lbs 3'Øx2' Well Tile (#246030): 630 lbs 3'Øx18" Well Tile (#246020): 472 lbs 3'Øx1' Well Tile (#246010): 314 lbs