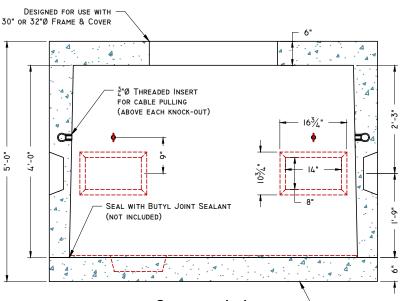

## PLAN VIEW

CMP 4x6 Base SLAB (SOLD SEPARATELY) (#321640)

CONCEPTUAL VIEW

Site Preparation Notes:

PAD SHALL BE SET ON A PROPERLY PREPARED <1" GRAVEL OR CRUSH STONE BASE

FINISHED GRADE SHALL BE PREPARED IN SUCH A WAY AS TO

SHED WATER AWAY FROM THE PAD

Manufacturing Notes:

CONCRETE COMPRESSIVE STRENGTH: 4,000PSI @ 28 DAYS

AIR ENTRAINMENT: 4%-6%

2.3 GRADE 60 REINFORCEMENT

DESIGNED FOR H-20 TRAFFIC LOADING

3/4"Ø NATIONAL COURSE THREADED INSERTS AS SHOWN FOR