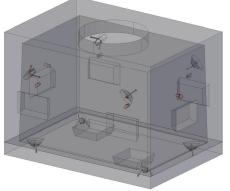

## PLAN VIEW

CMP 4x6 Base SLAB (SOLD SEPARATELY) (#321640)

CONCEPTUAL VIEW

Site Preparation Notes:

PAD SHALL BE SET ON A PROPERLY PREPARED <1" GRAVEL OR CRUSH STONE BASE

FINISHED GRADE SHALL BE PREPARED IN SUCH A WAY AS TO