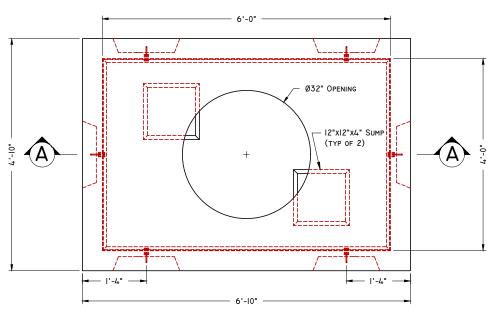

## PLAN VIEW

CMP 4x6 Base SLAB (SOLD SEPARATELY) (#321640)

CONCEPTUAL VIEW

Site Preparation Notes:

PAD SHALL BE SET ON A PROPERLY PREPARED <1" GRAVEL OR CRUSH STONE BASE

FINISHED GRADE SHALL BE PREPARED IN SUCH A WAY AS TO

SHED WATER AWAY FROM THE PAD

Manufacturing Notes:

CONCRETE COMPRESSIVE STRENGTH: 4,000PSI @ 28 DAYS

AIR ENTRAINMENT: 4%-6%

2.3 GRADE 60 REINFORCEMENT

DESIGNED FOR H-20 TRAFFIC LOADING

3/4"Ø NATIONAL COURSE THREADED INSERTS AS SHOWN FOR